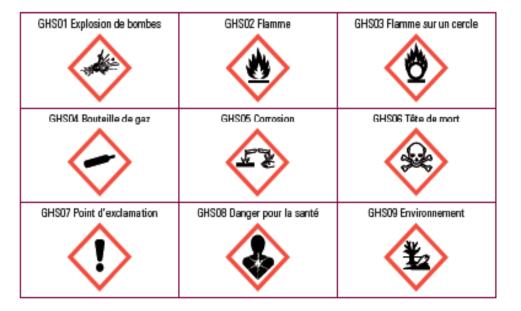

#### What's about GHS

SYSTÈME GÉNÉRAL HARMONISÉ (GHS) GHS - le nouveau système de classification et d'étiquetage des produits chimiques dans l'Union européenne Introduction du Système Général Harmonisé (GHS) de classification et d'étiquetage des produits chimiques et de leurs mélanges dans l'Union européenne

#### **NOUVELLE RÉGLEMENTATION GHS**

Le règlement (CE) n° 1272/2008 - désigné par les acronymes GHS ou CLP - est entré en vigueur le 20 janvier 2009.

Ce règlement régit la classification, l'étiquetage et l'emballage des substances et mélanges (l'acronyme anglais CLP correspond à « regulation on Classification, Labelling and Packaging of substances and mixtures ») et, à compter de 2015, remplacera en totalité la directive européenne 67/548/CEE relative aux substances et la directive 1999/45/CE relative aux préparations.