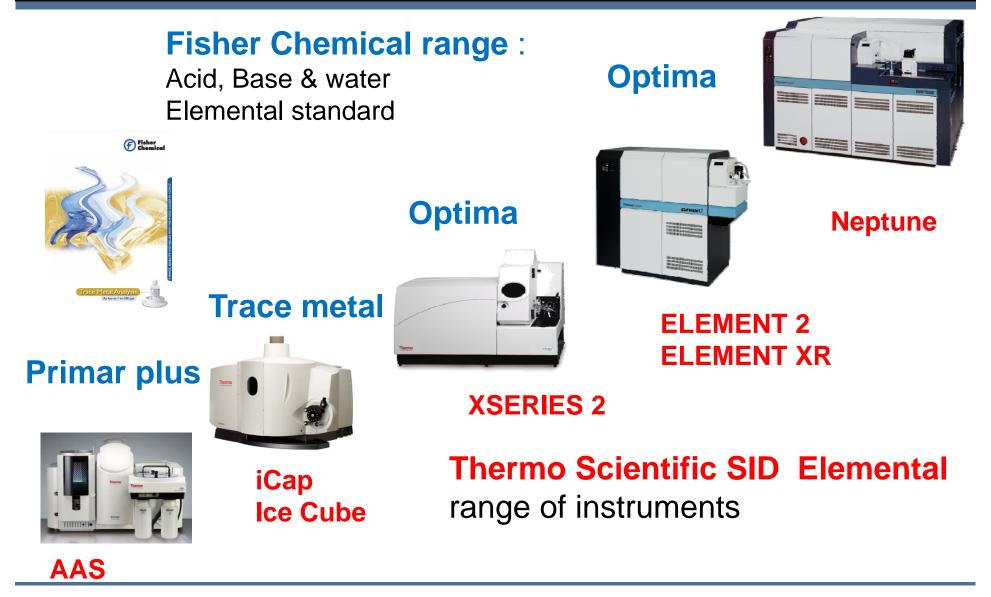

### Thermo SID Elemental – Fisher Chemical

# TRACE METAL ANALYSIS : Chemicals and Instruments

 Fisher Chemical Optima® : Highest purity level

tested up 60 parameters ,

#### as low as 100 ppt level detection

bottled in class 10 clean room condition pre-cleaned Teflon FEP & PFA (HCI & HF) individually double bagged in class 100 clean room each bottle is packaged individually with CoA

Element 2/XR Neptune

#### • Fisher Trace Metal® Grade

tested up 65 parameters

certified below one ppb level safety packaging PVC coated bottle bottled in class 10 clean room condition

XSeries 2

#### • Fisher Primar Plus ®

tested up to 40 parameters at **1 to 10 ppb** safety Coated glass bottle (even if the bottle breaks, the safety coating will remain intact )

AAS

#### Fisher Chemical – Traces Metal anlysis brochures available

Brochure available in all languages