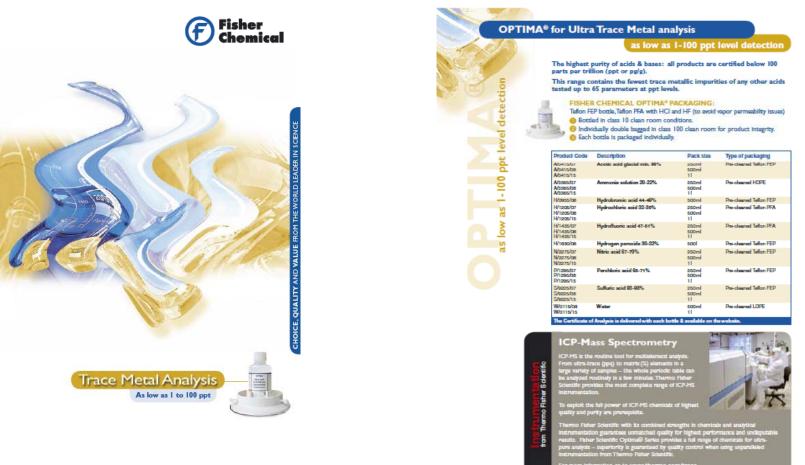

# TRACE METAL ANALYSIS : Chemicals and Instruments

 Fisher Chemical Optima® : Highest purity level

tested up 60 parameters ,

#### as low as 100 ppt level detection

bottled in class 10 clean room condition pre-cleaned Teflon FEP & PFA (HCI & HF) individually double bagged in class 100 clean room each bottle is packaged individually with CoA