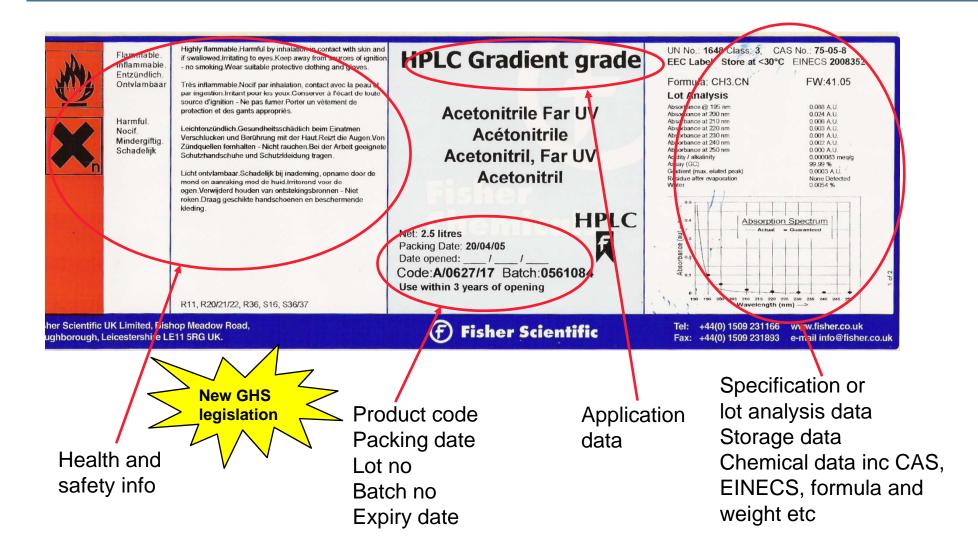

### **Fisher Chemical Product labels**

#### What's about GHS

SYSTÈME GÉNÉRAL HARMONISÉ (GHS) GHS - le nouveau système de classification et d'étiquetage des produits chimiques dans l'Union européenne Introduction du Système Général Harmonisé (GHS) de classification et d'étiquetage des produits chimiques et de leurs mélanges dans l'Union européenne