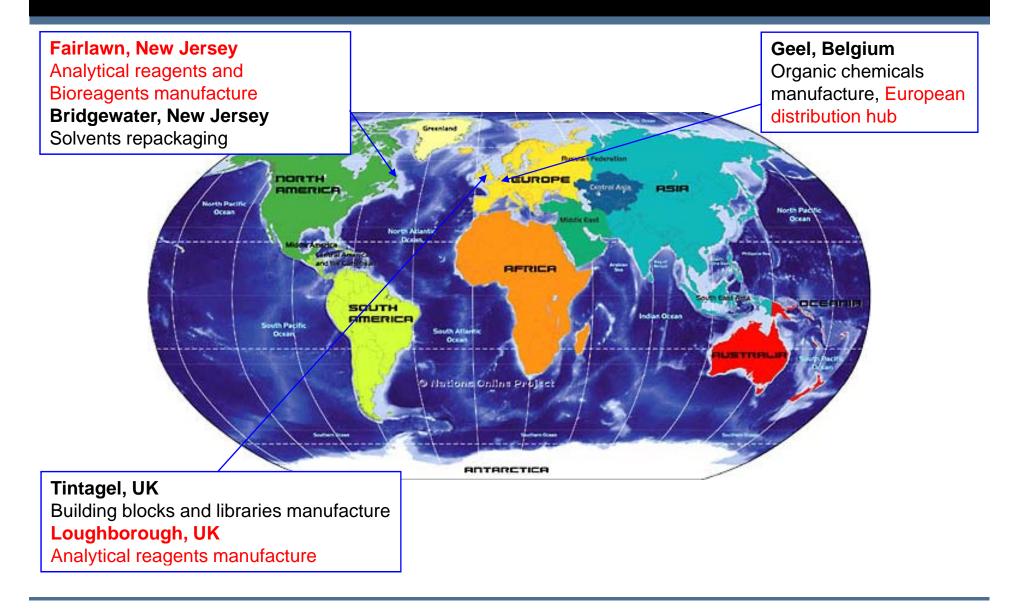

### Global chemicals – Where are we?

# UK Manufacturing Facilities - Loughborough

#### US Manufacturing Facilities in Fair Lawn and Bridgewater

- Our manufacturing operations employ over 275 people
- We annually produce over 3.5 million gallons of liquid chemicals and 1.2 million pounds of dry salts