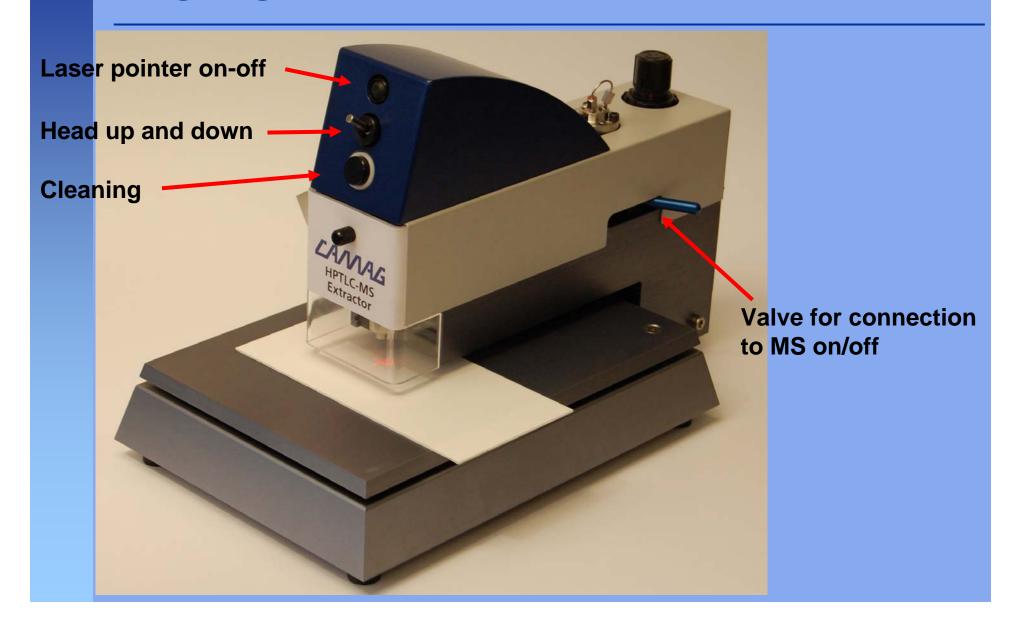

#### TLC-MS Coupling/TLC-MS Interface

- After this clear interest of the market CAMAG started TLC-MS coupling project
  - Easy and fast MS-analysis of TLC zones
  - Proved extractor principle of Dr. Luftmann (D)
- Semi automatic instrument involving:
  - Automatic plunger movement & force control
  - Automatic cleaning
  - Precise positioning

## **TLC-MS** Coupling Interface

**Head Movement**