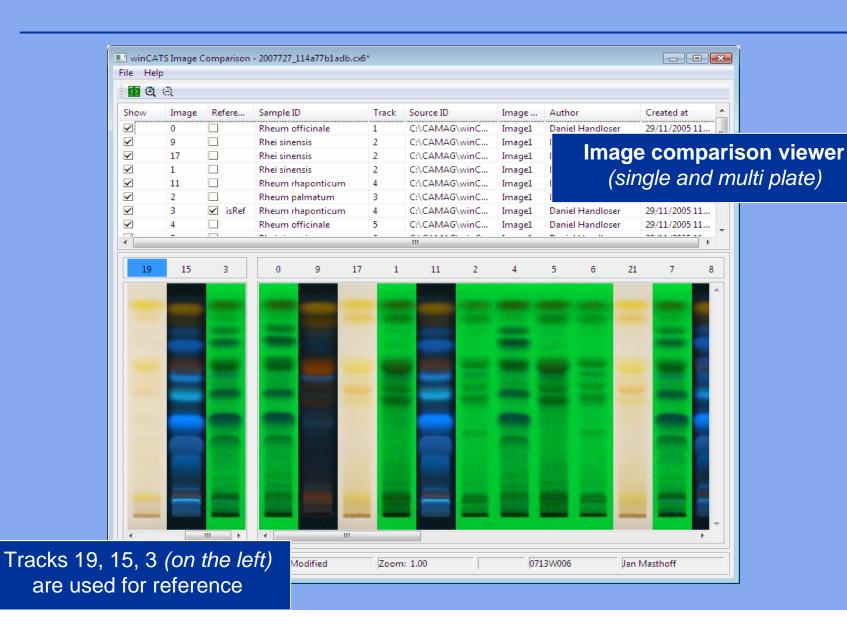

e have made the built up of CAMAG to its current position possible
- We thank to you as our loyal customers

# CAMAG BIBLIOGRAPHY SERVICE



Automatic Sample Application 1974 and today

SOYEARS 101

More on our history to be found in the recent edition of CBS



#### 1958 – 2008 Instrumentation Development



CAMAG Chromacharger 1965

CAMAG TLC Visualizer 2008







A new powerful evaluation, visualization and archiving system for TLC plates







## **Automatic Optimization**



## **Automatic Optimization**





## **Manual Optimization**







## **Manual Optimization**



#### winCATS with TLC Visualizer







#### Plate subtraction

Empty plate before application

Plate after development

Plate after clean plate subtraction

## TLC Visualizer / Image Comparison / Image Compariso







## **Customer Survey TLC-MS**

Do you have samples which you can't analyze with LC-MS



■ Are you interested in a TLC-MS solution?





#### TLC-MS Coupling/TLC-MS Interface

- After this clear interest of the market CAMAG started TLC-MS coupling project
  - Easy and fast MS-analysis of TLC zones
  - Proved extractor principle of Dr. Luftmann (D)
- Semi automatic instrument involving:
  - Automatic plunger movement & force control
  - Automatic cleaning
  - Precise positioning

















### TLC-MS Coupling/TLC-MS Interface

- TLC-MS Interface is currently being tested at collaborating universities
- TLC-MS Interface should be available for customers Q1 2009

# New Area Sales Manager responsible for France

#### CANNAG



Raphael Vizzini



Back up Slides



## Principle of TL