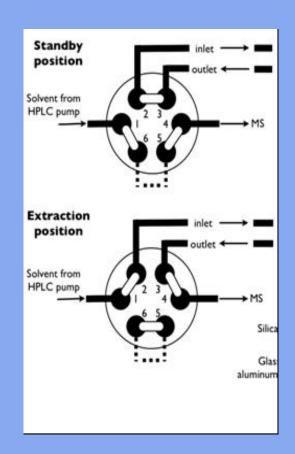

#### Valve control

- Standby position
  - → solvent bypasses extractor
- Extraction position
  - → solvent passes extractor