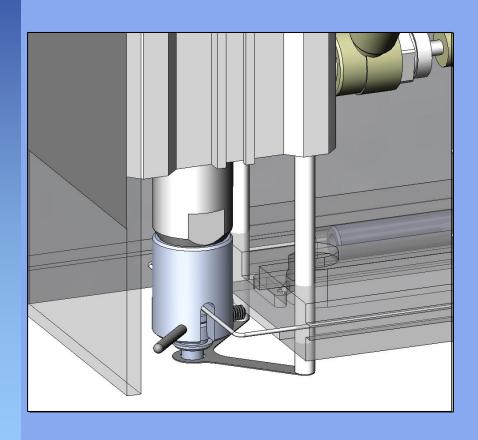

#### TLC-MS Coupling/TLC-MS Interface

- After this clear interest of the market CAMAG started TLC-MS coupling project
  - Easy and fast MS-analysis of TLC zones
  - Proved extractor principle of Dr. Luftmann (D)
- Semi automatic instrument involving:
  - Automatic plunger movement & force control
  - Automatic cleaning
  - Precise positioning

### TLC-MS Coupling/TLC-MS Interface

- TLC-MS Interface is currently being tested at collaborating universities
- TLC-MS Interface should be available for customers Q1 2009