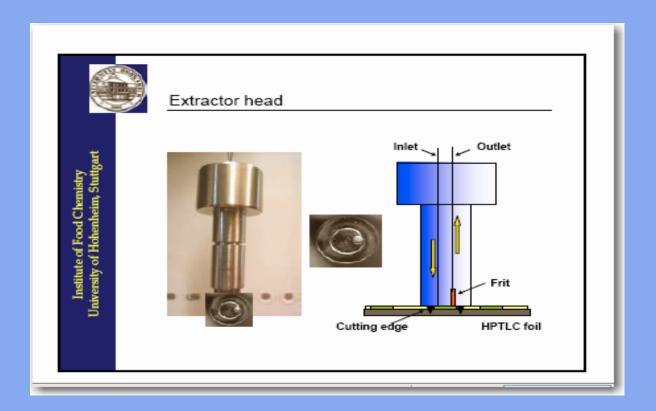

*

Do you have samples which you can't analyze with LC-MS



■ Are you interested in a TLC-MS solution?





#### TLC-MS Coupling/TLC-MS Interface

- After this clear interest of the market CAMAG started TLC-MS coupling project
  - Easy and fast MS-analysis of TLC zones
  - Proved extractor principle of Dr. Luftmann (D)
- Semi automatic instrument involving:
  - Automatic plunger movement & force control
  - Automatic cleaning
  - Precise positioning

















### TLC-MS Coupling/TLC-MS Interface

- TLC-MS Interface is currently being tested at collaborating universities
- TLC-MS Interface should be available for customers Q1 2009

# New Area Sales Manager responsible for France

#### CANNAG



Raphael Vizzini



Back up Slides



## Principle of TLC/MS Coupling

#### HPTLC/ESI-MS





## Principle of TLC/MS Coupling

#### Valve control

- Standby position
  - → solvent bypasses extractor
- Extraction position
  - → solvent passes extractor





## **TLC-MS** Coupling Interface



**Head Movement**