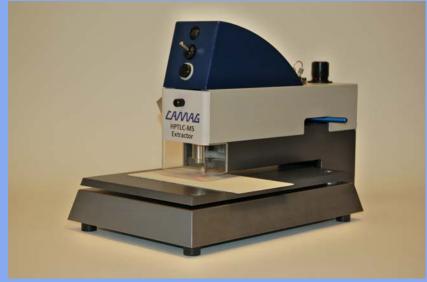

#### TLC-MS Coupling/TLC-MS Interface

- After this clear interest of the market CAMAG started TLC-MS coupling project
  - Easy and fast MS-analysis of TLC zones
  - Proved extractor principle of Dr. Luftmann (D)
- Semi automatic instrument involving:
  - Automatic plunger movement & force control
  - Automatic cleaning
  - Precise positioning

### TLC-MS Coupling/TLC-MS Interface

- TLC-MS Interface is currently being tested at collaborating universities
- TLC-MS Interface should be available for customers Q1 2009