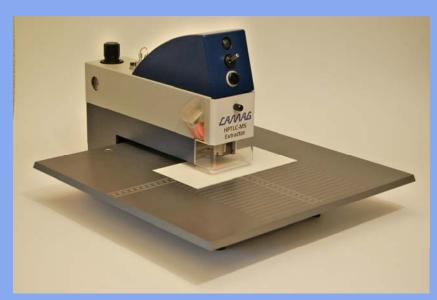

#### TLC-MS Coupling/TLC-MS Interface

- After this clear interest of the market CAMAG started TLC-MS coupling project
  - Easy and fast MS-analysis of TLC zones
  - Proved extractor principle of Dr. Luftmann (D)
- Semi automatic instrument involving:
  - Automatic plunger movement & force control
  - Automatic cleaning
  - Precise positioning

### TLC-MS Coupling/TLC-MS Interface

- TLC-MS Interface is currently being tested at collaborating universities
- TLC-MS Interface should be available for customers Q1 2009